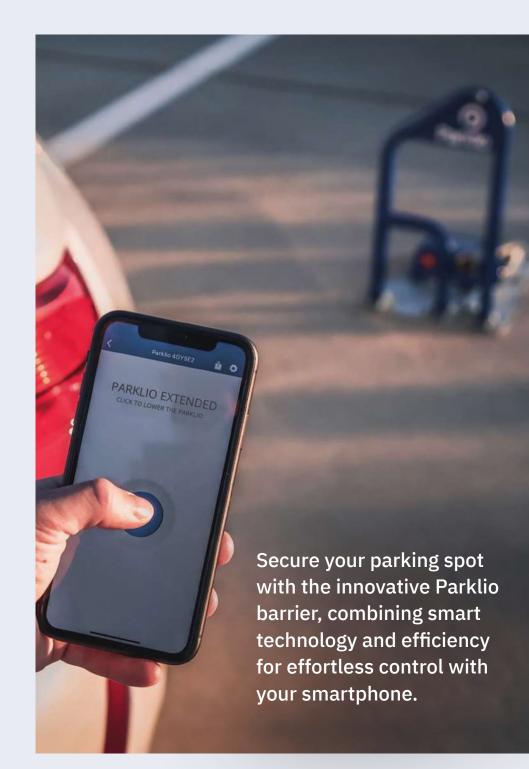

Easily control your parking barrier using a variety of options: the free Parklio<sup>™</sup> Connect app, Parklio keyfob, or web-based control through the Parklio Gateway and Parking Management System.

### AUTO-CLOSE ON DEPARTURE

Ensure your parking spot remains protected as the smart parking barrier automatically closes once you leave, preventing others from taking your spot.

OBSTACLE DETECTION

Avoid accidents and vehicle damage with the barrier's capability to identify and respond to any obstructions.